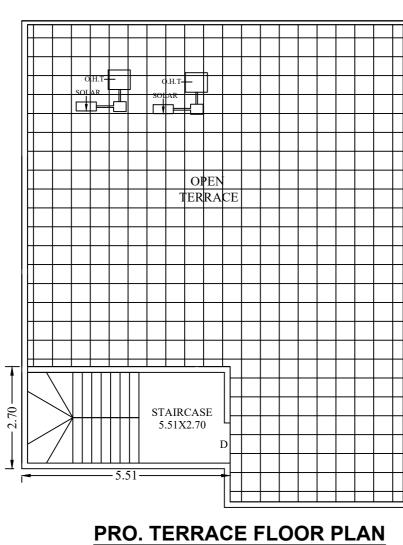

Block :A (A)

| Floor<br>Name                             | Total Built<br>Up Area | Existing<br>Built Up<br>Area | Proposed<br>Built Up<br>Area<br>(Sq.mt.) | Deductions (Area in Sq.mt.) |         | Existing<br>FAR Area<br>(Sq.mt.) | Proposed<br>FAR Area<br>(Sq.mt.) |          | Tnmt (No |
|-------------------------------------------|------------------------|------------------------------|------------------------------------------|-----------------------------|---------|----------------------------------|----------------------------------|----------|----------|
|                                           | (Sq.mt.)               | (Sq.mt.)                     |                                          | StairCase                   | Parking | (04.111.)                        | Resi.                            | (Sq.mt.) |          |
| Terrace<br>Floor                          | 14.88                  | 0.00                         | 14.88                                    | 14.88                       | 0.00    | 0.00                             | 0.00                             | 0.00     | C        |
| Second<br>Floor                           | 125.70                 | 0.00                         | 125.70                                   | 12.50                       | 0.00    | 0.00                             | 113.20                           | 113.20   | (        |
| First Floor                               | 125.70                 | 125.70                       | 0.00                                     | 12.50                       | 0.00    | 113.20                           | 0.00                             | 113.20   | 0        |
| Ground<br>Floor                           | 125.70                 | 125.70                       | 0.00                                     | 12.50                       | 0.00    | 113.20                           | 0.00                             | 113.20   | (        |
| Stilt Floor                               | 125.71                 | 125.71                       | 0.00                                     | 6.24                        | 119.47  | 0.00                             | 0.00                             | 0.00     | 0        |
| Total:                                    | 517.69                 | 377.11                       | 140.58                                   | 58.62                       | 119.47  | 226.40                           | 113.20                           | 339.60   | 0        |
| Total<br>Number of<br>Same<br>Blocks<br>: | 1                      |                              |                                          |                             |         |                                  |                                  |          |          |
| Total:                                    | 517.69                 | 377.11                       | 140.58                                   | 58.62                       | 119.47  | 226.40                           | 113.20                           | 339.60   | 0        |