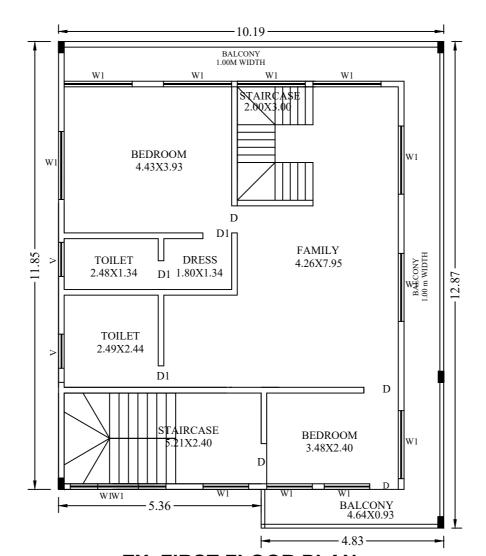

V 1.80 2.10

01

UnitBUA Table for Block :A (A)

| FLOOR                | Name  | UnitBUA Type | Entity Type | UnitBUA Area | Carpet Area | No. of Rooms | No. of<br>Tenement |
|----------------------|-------|--------------|-------------|--------------|-------------|--------------|--------------------|
| GROUND<br>FLOOR PLAN | SPLIT | FLAT         | Existing    | 222.61       | 222.61      | 3            | 1                  |
| FIRST FLOOR<br>PLAN  | SPLIT | FLAT         | Existing    | 0.00         | 0.00        | 4            | 0                  |
| SECOND<br>FLOOR PLAN | SF    | FLAT         | Proposed    | 111.41       | 111.41      | 4            | 1                  |
| Total:               | -     | -            | -           | 334.02       | 334.02      | 11           | 2                  |