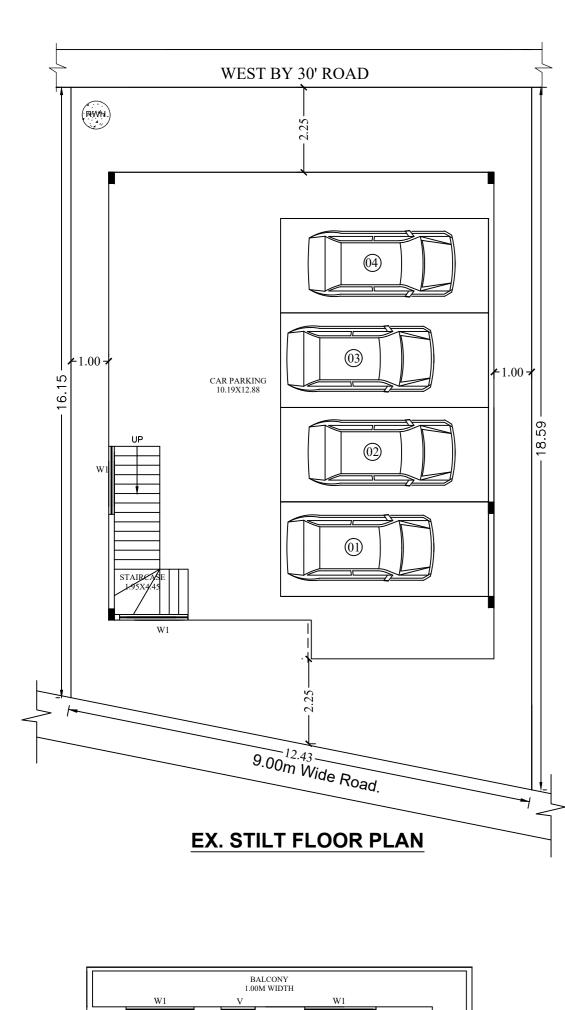

Block :A (A)

| Floor<br>Name                             | Total Built<br>Up Area | Existing<br>Built Up<br>Area | Proposed<br>Built Up<br>Area<br>(Sq.mt.) | Deductions (Area in Sq.mt.) |         | Existing<br>FAR Area<br>(Sq.mt.) | Proposed<br>FAR Area<br>(Sq.mt.) |          | Tnmt (No |
|-------------------------------------------|------------------------|------------------------------|------------------------------------------|-----------------------------|---------|----------------------------------|----------------------------------|----------|----------|
|                                           | (Sq.mt.)               | (Sq.mt.)                     |                                          | StairCase                   | Parking | (04.111.)                        | Resi.                            | (Sq.mt.) |          |
| Terrace<br>Floor                          | 14.88                  | 0.00                         | 14.88                                    | 14.88                       | 0.00    | 0.00                             | 0.00                             | 0.00     | C        |
| Second<br>Floor                           | 125.70                 | 0.00                         | 125.70                                   | 12.50                       | 0.00    | 0.00                             | 113.20                           | 113.20   | (        |
| First Floor                               | 125.70                 | 125.70                       | 0.00                                     | 12.50                       | 0.00    | 113.20                           | 0.00                             | 113.20   | 0        |
| Ground<br>Floor                           | 125.70                 | 125.70                       | 0.00                                     | 12.50                       | 0.00    | 113.20                           | 0.00                             | 113.20   | (        |
| Stilt Floor                               | 125.71                 | 125.71                       | 0.00                                     | 6.24                        | 119.47  | 0.00                             | 0.00                             | 0.00     | 0        |
| Total:                                    | 517.69                 | 377.11                       | 140.58                                   | 58.62                       | 119.47  | 226.40                           | 113.20                           | 339.60   | 0        |
| Total<br>Number of<br>Same<br>Blocks<br>: | 1                      |                              |                                          |                             |         |                                  |                                  |          |          |
| Total:                                    | 517.69                 | 377.11                       | 140.58                                   | 58.62                       | 119.47  | 226.40                           | 113.20                           | 339.60   | 0        |

|                              | 31.Sufficient two wheeler parking shall be provided as per requirement.                                                                                                                                                                                                                                                                    | AREA STATEMENT (BBMP)                                                                             | VERSION NO.: 1.0.15<br>VERSION DATE: 08/09/2020            |          |
|------------------------------|--------------------------------------------------------------------------------------------------------------------------------------------------------------------------------------------------------------------------------------------------------------------------------------------------------------------------------------------|---------------------------------------------------------------------------------------------------|------------------------------------------------------------|----------|
|                              | 32. Traffic Management Plan shall be obtained from Traffic Management Consultant for all high rise structures which shall be got approved from the Competent Authority if necessary.                                                                                                                                                       | PROJECT DETAIL:<br>Authority: BBMP                                                                | Plot Use: Residential                                      |          |
|                              | 33. The Owner / Association of high-rise building shall obtain clearance certificate from Karnataka<br>Fire and Emergency Department every Two years with due inspection by the department regarding working<br>condition of Fire Safety Measures installed. The certificate should be produced to the Corporation                         | Inward_No:<br>BBMP/Ad.Com./YLK/0185/20-21                                                         | Plot SubUse: Plotted Resi developmen                       |          |
| hall not                     | and shall get the renewal of the permission issued once in Two years.<br>34.The Owner / Association of high-rise building shall get the building inspected by empaneled                                                                                                                                                                    | Application Type: Suvarna Parvangi<br>Proposal Type: Building Permission                          | Land Use Zone: Residential (Main)<br>Plot/Sub Plot No.: 45 |          |
| main                         | agencies of the Karnataka Fire and Emergency Department to ensure that the equipment's installed are<br>in good and workable condition, and an affidavit to that effect shall be submitted to the                                                                                                                                          | Nature of Sanction: ADDITION OR<br>EXTENSION                                                      | Khata No. (As per Khata Extract): 1635                     |          |
| & space                      | Corporation and Fire Force Department every year.<br>35. The Owner / Association of high-rise building shall obtain clearance certificate from the Electrical                                                                                                                                                                              | Location: RING-III<br>Building Line Specified as per Z.R: NA                                      | Locality / Street of the property: KODIG<br>HOBLI          | EHALL    |
| ould be                      | Inspectorate every Two years with due inspection by the Department regarding working condition of<br>Electrical installation / Lifts etc., The certificate should be produced to the BBMP and shall get the<br>renewal of the permission issued that once in Two years.                                                                    | Zone: Yelahanka<br>Ward: Ward-009                                                                 |                                                            |          |
| dent                         | 36. The Owner / Association of the high-rise building shall conduct two mock - trials in the building<br>, one before the onset of summer and another during the summer and assure complete safety in respect of                                                                                                                           | Planning District: 304-Byatarayanapua<br>AREA DETAILS:                                            |                                                            |          |
| rains.                       | fire hazards.<br>37.The Builder / Contractor / Professional responsible for supervision of work shall not shall not                                                                                                                                                                                                                        | AREA OF PLOT (Minimum)<br>NET AREA OF PLOT                                                        | (A)                                                        | +        |
| nmon                         | materially and structurally deviate the construction from the sanctioned plan, without previous approval of the authority. They shall explain to the owner s about the risk involved in contravention of the provisions of the Act, Rules, Bye-laws, Zoning Regulations, Standing Orders and Policy Orders of                              | COVERAGE CHECK                                                                                    | (A-Deductions)                                             |          |
| ses.                         | the BBMP.<br>38.The construction or reconstruction of a building shall be commenced within a period of two (2)                                                                                                                                                                                                                             | Permissible Coverage area (75.<br>Proposed Coverage Area (59.3)<br>Achieved Net coverage area ( 5 | 7 %)                                                       | <u> </u> |
| ve-law No.                   | years from date of issue of licence. Before the expiry of two years, the Owner / Developer shall give<br>intimation to BBMP (Sanctioning Authority) of the intention to start work in the form prescribed in                                                                                                                               | Balance coverage area left ( 15.<br>FAR CHECK                                                     | •                                                          |          |
| y to                         | Schedule VI. Further, the Owner / Developer shall give intimation on completion of the foundation or footing of walls / columns of the foundation. Otherwise the plan sanction deemed cancelled. 39.In case of Development plan, Parks and Open Spaces area and Surface Parking area shall be                                              | Permissible F.A.R. as per zonin<br>Additional F.A.R within Ring I ar                              | ,                                                          | —        |
| ement                        | earmarked and reserved as per Development Plan issued by the Bangalore Development Authority.<br>40.All other conditions and conditions mentioned in the work order issued by the Bangalore                                                                                                                                                | Allowable TDR Area (60% of Pe<br>Premium FAR for Plot within Im                                   | erm.FAR)                                                   | +        |
| ses. The                     | Development Authority while approving the Development Plan for the project should be strictly adhered to                                                                                                                                                                                                                                   | Total Perm. FAR area (1.75)<br>Residential FAR (33.33%)                                           |                                                            | +        |
| he                           | <ul> <li>41. The Applicant / Owner / Developer shall abide by the collection of solid waste and its segregation as per solid waste management bye-law 2016.</li> <li>42. The applicant/owner/developer shall abide by sustainable construction and demolition waste</li> </ul>                                                             | Existing Residential FAR (66.67<br>Proposed FAR Area                                              | %)                                                         | +        |
| d in                         | management as per solid waste management bye-law 2016.<br>43.The Applicant / Owners / Developers shall make necessary provision to charge electrical                                                                                                                                                                                       | Achieved Net FAR Area ( 1.60 )<br>Balance FAR Area ( 0.15 )                                       |                                                            | +        |
| ties and                     | vehicles.<br>44. The Applicant / Owner / Developer shall plant one tree for a) sites measuring 180 Sqm up to 240                                                                                                                                                                                                                           | BUILT UP AREA CHECK<br>Proposed BuiltUp Area                                                      |                                                            |          |
| he case<br>I be obtained.    | Sqm b) minimum of two trees for sites measuring with more than 240 Sqm. c) One tree for every 240 Sq.m of the FAR area as part thereof in case of Apartment / group housing / multi-dwelling unit/development plan.                                                                                                                        | Existing BUA Area<br>Substructure Area Add in BUA (                                               | (Lavout Lvl)                                               | +        |
| e years<br>ission            | 45.In case of any false information, misrepresentation of facts, or pending court cases, the plan sanction is deemed cancelled.                                                                                                                                                                                                            | Achieved BuiltUp Area                                                                             |                                                            |          |
| m the                        | 46.Also see, building licence for special conditions, if any.<br>Special Condition as per Labour Department of Government of Karnataka vide ADDENDUM                                                                                                                                                                                       | Approval Data : 00/28/2020 1:24:25 [                                                              |                                                            |          |
|                              | (Hosadaagi Hoodike) Letter No. LD/95/LET/2013, dated: 01-04-2013 :<br>1.Registration of                                                                                                                                                                                                                                                    | Approval Date : 09/28/2020 1:34:25 F                                                              | PIM                                                        |          |
| tained<br>III                | Applicant / Builder / Owner / Contractor and the construction workers working in the construction site with the "Karnataka Building and Other Construction workers Welfare                                                                                                                                                                 | Payment Details                                                                                   | Desciet                                                    |          |
|                              | Board"should be strictly adhered to                                                                                                                                                                                                                                                                                                        | Number N                                                                                          | Amount (INR) Payment                                       |          |
| IS<br>thquake.               | 2. The Applicant / Builder / Owner / Contractor should submit the Registration of establishment and<br>list of construction workers engaged at the time of issue of Commencement Certificate. A copy of the<br>same shall also be submitted to the concerned local Engineer in order to inspect the establishment                          | 1 BBMP/8176/CH/20-21 BBMP/8<br>No.                                                                | 1176/CH/20-21 22 Onlin<br>Head                             | 9        |
| Building                     | and ensure the registration of establishment and workers working at construction site or work place.<br>3.The Applicant / Builder / Owner / Contractor shall also inform the changes if any of the list of                                                                                                                                 | 1                                                                                                 | Scrutiny Fee                                               |          |
| 9                            | workers engaged by him.<br>4.At any point of time No Applicant / Builder / Owner / Contractor shall engage a construction worker                                                                                                                                                                                                           |                                                                                                   |                                                            |          |
| a ramp for                   | in his site or work place who is not registered with the "Karnataka Building and Other Construction workers Welfare Board".                                                                                                                                                                                                                |                                                                                                   |                                                            |          |
| of                           | Note :                                                                                                                                                                                                                                                                                                                                     |                                                                                                   |                                                            |          |
| ume the                      | 1.Accommodation shall be provided for setting up of schools for imparting education to the children o<br>f construction workers in the labour camps / construction sites.                                                                                                                                                                  |                                                                                                   |                                                            |          |
| anic and                     | <ul><li>2.List of children of workers shall be furnished by the builder / contractor to the Labour Department which is mandatory.</li><li>3.Employment of child labour in the construction activities strictly prohibited.</li></ul>                                                                                                       |                                                                                                   |                                                            |          |
|                              | <ul><li>4.Obtaining NOC from the Labour Department before commencing the construction work is a must.</li><li>5.BBMP will not be responsible for any dispute that may arise in respect of property in question.</li></ul>                                                                                                                  |                                                                                                   |                                                            |          |
| ıre for<br>g walls<br>ds and | 6.In case if the documents submitted in respect of property in question is found to be false or fabricated, the plan sanctioned stands cancelled automatically and legal action will be initiated.                                                                                                                                         |                                                                                                   |                                                            |          |
| cades.                       |                                                                                                                                                                                                                                                                                                                                            | OWNER / GPA H                                                                                     | IOI DER'S                                                  |          |
|                              | Parking Check (Table 7b) Vehicle Type Read. Achieved                                                                                                                                                                                                                                                                                       | SIGNATURE                                                                                         |                                                            |          |
|                              | No. Area (Sq.mt.) No. Area (Sq.mt.)                                                                                                                                                                                                                                                                                                        | OWNER'S ADDRES                                                                                    |                                                            |          |
| 0.)                          | Car         2         27.50         4         55.00           Total Car         2         27.50         4         55.00                                                                                                                                                                                                                    | NUMBER & CONT                                                                                     |                                                            |          |
| 00                           | TwoWheeler         -         13.75         0         0.00           Other Parking         -         -         64.47                                                                                                                                                                                                                        | H.P CHANNAA REDDY I                                                                               |                                                            | ЭЕ Y     |
| 01                           | Total 41.25 119.47                                                                                                                                                                                                                                                                                                                         | HOBLI BANGLORE                                                                                    |                                                            |          |
| 00<br>01                     |                                                                                                                                                                                                                                                                                                                                            |                                                                                                   |                                                            |          |
| 00<br>02                     | Required Parking(Table 7a)           Block         Type         Area         Units         Car           Name         Type         SubUse         (Sec mt)         Date         Date         Date                                                                                                                                          |                                                                                                   | Signature of                                               | naf      |
|                              | Name     (Sq.mt.)     Reqd.     Prop.     Reqd./Unit     Reqd.     Prop.       A (A)     Residential     Plotted Resi     50 - 225     1     1     2                                                                                                                                                                                       |                                                                                                   | Signature of                                               | Jwner/A  |
|                              | Total :         -         -         -         -         2         4                                                                                                                                                                                                                                                                        |                                                                                                   |                                                            |          |
| 02                           |                                                                                                                                                                                                                                                                                                                                            |                                                                                                   |                                                            |          |
| FAR                          | & Tenement Details                                                                                                                                                                                                                                                                                                                         | ARCHITECT/ENGI<br>/SUPERVISOR 'S                                                                  |                                                            |          |
|                              | No. of Up Area Area Area Area Area Area Area Area                                                                                                                                                                                                                                                                                          | KIRAN KUMAR DS No:3                                                                               |                                                            | Δm       |
| A (A                         | Same Bidg         (Sq.mt.)         Area<br>(Sq.mt.)         Area<br>(Sq.mt.)         Area<br>(Sq.mt.)         Area<br>(Sq.mt.)         (Sq.mt.)         (Sq.mt.)         (Sq.mt.)           A)         1         517.69         377.11         140.58         58.62         119.47         226.40         113.20         339.60         02 | Bangalore-92, Mob:9538                                                                            |                                                            |          |
| Gra<br>Tota                  |                                                                                                                                                                                                                                                                                                                                            |                                                                                                   |                                                            |          |
|                              |                                                                                                                                                                                                                                                                                                                                            |                                                                                                   | C                                                          | him      |
|                              | Block USE/SUBUSE Details       Block Name     Block Use     Block SubUse     Block Structure     Block Land Use<br>Category                                                                                                                                                                                                                |                                                                                                   |                                                            |          |
|                              | A (A) Residential Plotted Resi<br>development Bldg upto 11.5 mt. Ht. R                                                                                                                                                                                                                                                                     | PROJECT TITLE :                                                                                   |                                                            |          |
|                              |                                                                                                                                                                                                                                                                                                                                            | PLAN SHOWING THE PI                                                                               | ROPOSED SECOND F                                           | :LO      |
|                              |                                                                                                                                                                                                                                                                                                                                            | EX.STILT,GROUND ,FIR                                                                              |                                                            |          |
|                              |                                                                                                                                                                                                                                                                                                                                            | KATHA NO:1635/32/178                                                                              | 8-45,KODIGEHALLI VII                                       | -LA      |
|                              |                                                                                                                                                                                                                                                                                                                                            | , BANGALORE                                                                                       |                                                            |          |
| -                            |                                                                                                                                                                                                                                                                                                                                            | DRAWING TITLE                                                                                     | : 503140901-19-0                                           | ົ້       |
|                              |                                                                                                                                                                                                                                                                                                                                            |                                                                                                   | . 505140901-19-0<br>11-13-15\$_\$CHA                       |          |
| Note                         | e: Earlier plan sanction vide L.P No                                                                                                                                                                                                                                                                                                       |                                                                                                   | :: A (A) with STIL                                         |          |
| date                         | ed: is deemed cancelled.                                                                                                                                                                                                                                                                                                                   |                                                                                                   | ζ, γ                                                       |          |
|                              | modified plans are approved in accordance with the acceptance for roval by the Assistant director of town planning (YELAHANKA) on date:                                                                                                                                                                                                    |                                                                                                   |                                                            |          |
|                              | $\frac{122020}{19/2020}$ Vide lp number :                                                                                                                                                                                                                                                                                                  | SHEET NO. 4                                                                                       |                                                            |          |
|                              | BBMP/Ad.Com./YLK/0185/20-2 subject to terms and                                                                                                                                                                                                                                                                                            | SHEET NO: 1                                                                                       |                                                            |          |
|                              | ditions laid down along with this modified building plan approval.                                                                                                                                                                                                                                                                         |                                                                                                   |                                                            |          |
| <br>  Thie                   | approval of Building plan/ Modified plan is valid for two years from the                                                                                                                                                                                                                                                                   |                                                                                                   |                                                            |          |
|                              | e of issue of plan and building licence by the competent authority.                                                                                                                                                                                                                                                                        |                                                                                                   |                                                            |          |
|                              |                                                                                                                                                                                                                                                                                                                                            |                                                                                                   |                                                            |          |
| AS                           | SSISTANT DIRECTOR OF TOWN PLANNING (YELAHANKA)                                                                                                                                                                                                                                                                                             |                                                                                                   |                                                            |          |
|                              |                                                                                                                                                                                                                                                                                                                                            |                                                                                                   |                                                            |          |
|                              | BHRUHAT BENGALURU MAHANAGARA PALIKE                                                                                                                                                                                                                                                                                                        |                                                                                                   |                                                            |          |