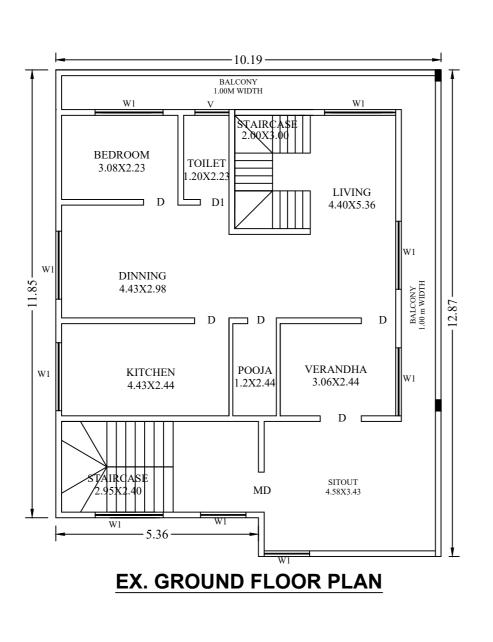

Block :A (A)

| Floor<br>Name                             | Total Built<br>Up Area | Existing<br>Built Up<br>Area | Proposed<br>Built Up<br>Area<br>(Sq.mt.) | Deductions (Area in Sq.mt.) |         | Existing<br>FAR Area<br>(Sq.mt.) | Proposed<br>FAR Area<br>(Sq.mt.) |          | Tnmt (No |
|-------------------------------------------|------------------------|------------------------------|------------------------------------------|-----------------------------|---------|----------------------------------|----------------------------------|----------|----------|
|                                           | (Sq.mt.)               | (Sq.mt.)                     |                                          | StairCase                   | Parking | (04.111.)                        | Resi.                            | (Sq.mt.) |          |
| Terrace<br>Floor                          | 14.88                  | 0.00                         | 14.88                                    | 14.88                       | 0.00    | 0.00                             | 0.00                             | 0.00     | C        |
| Second<br>Floor                           | 125.70                 | 0.00                         | 125.70                                   | 12.50                       | 0.00    | 0.00                             | 113.20                           | 113.20   | (        |
| First Floor                               | 125.70                 | 125.70                       | 0.00                                     | 12.50                       | 0.00    | 113.20                           | 0.00                             | 113.20   | 0        |
| Ground<br>Floor                           | 125.70                 | 125.70                       | 0.00                                     | 12.50                       | 0.00    | 113.20                           | 0.00                             | 113.20   | (        |
| Stilt Floor                               | 125.71                 | 125.71                       | 0.00                                     | 6.24                        | 119.47  | 0.00                             | 0.00                             | 0.00     | 0        |
| Total:                                    | 517.69                 | 377.11                       | 140.58                                   | 58.62                       | 119.47  | 226.40                           | 113.20                           | 339.60   | 0        |
| Total<br>Number of<br>Same<br>Blocks<br>: | 1                      |                              |                                          |                             |         |                                  |                                  |          |          |
| Total:                                    | 517.69                 | 377.11                       | 140.58                                   | 58.62                       | 119.47  | 226.40                           | 113.20                           | 339.60   | 0        |

V 1.80 2.10

01

UnitBUA Table for Block :A (A)

| FLOOR                | Name  | UnitBUA Type | Entity Type | UnitBUA Area | Carpet Area | No. of Rooms | No. of<br>Tenement |
|----------------------|-------|--------------|-------------|--------------|-------------|--------------|--------------------|
| GROUND<br>FLOOR PLAN | SPLIT | FLAT         | Existing    | 222.61       | 222.61      | 3            | 1                  |
| FIRST FLOOR<br>PLAN  | SPLIT | FLAT         | Existing    | 0.00         | 0.00        | 4            | 0                  |
| SECOND<br>FLOOR PLAN | SF    | FLAT         | Proposed    | 111.41       | 111.41      | 4            | 1                  |
| Total:               | -     | -            | -           | 334.02       | 334.02      | 11           | 2                  |