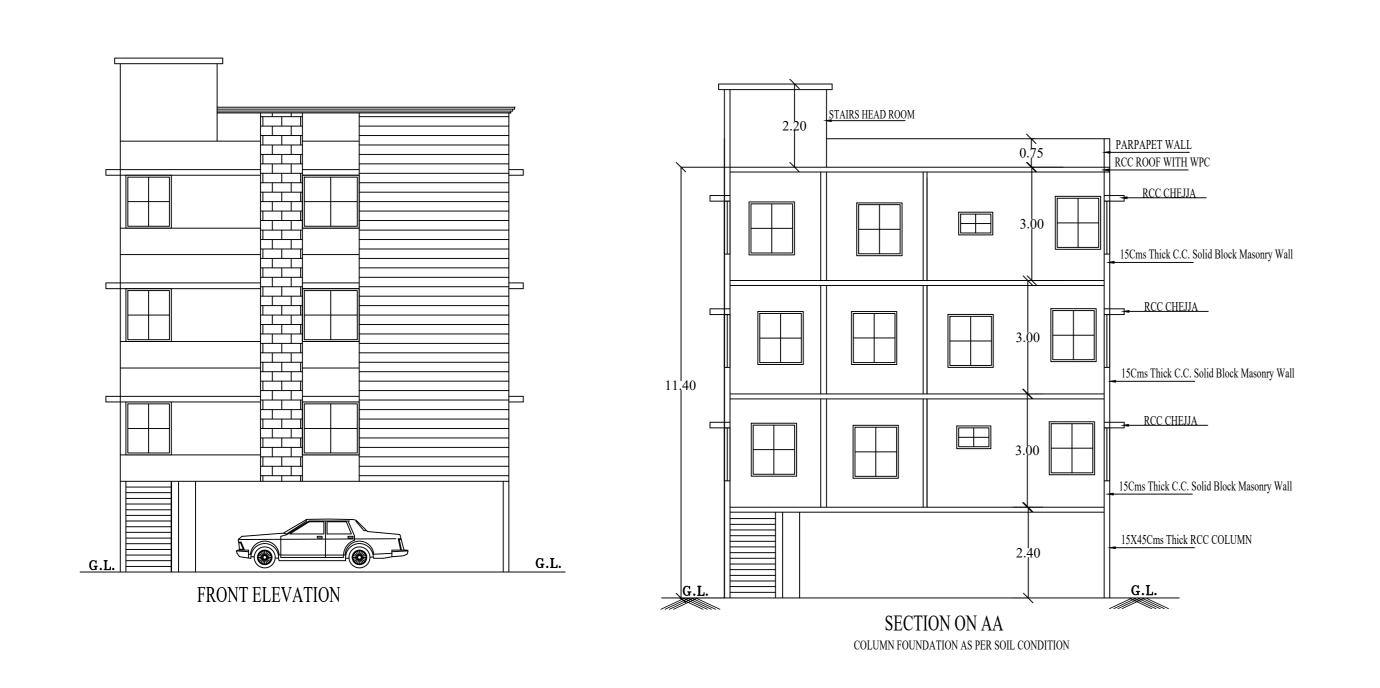

Block :A (A)

| Floor<br>Name                             | Total Built<br>Up Area | Existing<br>Built Up<br>Area | Proposed<br>Built Up<br>Area<br>(Sq.mt.) | Deductions (Area in Sq.mt.) |         | Existing<br>FAR Area<br>(Sq.mt.) | Proposed<br>FAR Area<br>(Sq.mt.) |          | Tnmt (No |
|-------------------------------------------|------------------------|------------------------------|------------------------------------------|-----------------------------|---------|----------------------------------|----------------------------------|----------|----------|
|                                           | (Sq.mt.)               | (Sq.mt.)                     |                                          | StairCase                   | Parking | (04.111.)                        | Resi.                            | (Sq.mt.) |          |
| Terrace<br>Floor                          | 14.88                  | 0.00                         | 14.88                                    | 14.88                       | 0.00    | 0.00                             | 0.00                             | 0.00     | C        |
| Second<br>Floor                           | 125.70                 | 0.00                         | 125.70                                   | 12.50                       | 0.00    | 0.00                             | 113.20                           | 113.20   | (        |
| First Floor                               | 125.70                 | 125.70                       | 0.00                                     | 12.50                       | 0.00    | 113.20                           | 0.00                             | 113.20   | 0        |
| Ground<br>Floor                           | 125.70                 | 125.70                       | 0.00                                     | 12.50                       | 0.00    | 113.20                           | 0.00                             | 113.20   | (        |
| Stilt Floor                               | 125.71                 | 125.71                       | 0.00                                     | 6.24                        | 119.47  | 0.00                             | 0.00                             | 0.00     | 0        |
| Total:                                    | 517.69                 | 377.11                       | 140.58                                   | 58.62                       | 119.47  | 226.40                           | 113.20                           | 339.60   | 0        |
| Total<br>Number of<br>Same<br>Blocks<br>: | 1                      |                              |                                          |                             |         |                                  |                                  |          |          |
| Total:                                    | 517.69                 | 377.11                       | 140.58                                   | 58.62                       | 119.47  | 226.40                           | 113.20                           | 339.60   | 0        |