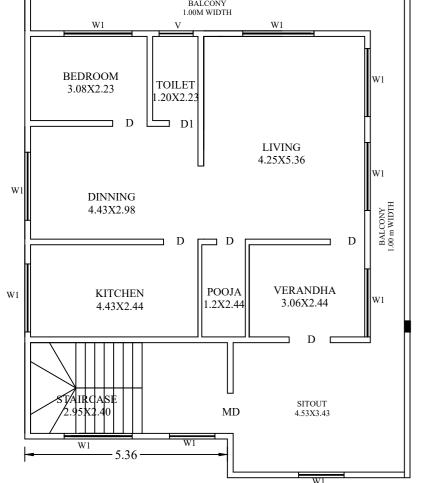

Block :A (A)

| Floor<br>Name                             | Total Built<br>Up Area | Existing<br>Built Up<br>Area | Proposed<br>Built Up<br>Area<br>(Sq.mt.) | Deductions (Area in Sq.mt.) |         | Existing<br>FAR Area<br>(Sq.mt.) | Proposed<br>FAR Area<br>(Sq.mt.) |          | Tnmt (No |
|-------------------------------------------|------------------------|------------------------------|------------------------------------------|-----------------------------|---------|----------------------------------|----------------------------------|----------|----------|
|                                           | (Sq.mt.)               | (Sq.mt.)                     |                                          | StairCase                   | Parking | (04.111.)                        | Resi.                            | (Sq.mt.) |          |
| Terrace<br>Floor                          | 14.88                  | 0.00                         | 14.88                                    | 14.88                       | 0.00    | 0.00                             | 0.00                             | 0.00     | C        |
| Second<br>Floor                           | 125.70                 | 0.00                         | 125.70                                   | 12.50                       | 0.00    | 0.00                             | 113.20                           | 113.20   | (        |
| First Floor                               | 125.70                 | 125.70                       | 0.00                                     | 12.50                       | 0.00    | 113.20                           | 0.00                             | 113.20   | 0        |
| Ground<br>Floor                           | 125.70                 | 125.70                       | 0.00                                     | 12.50                       | 0.00    | 113.20                           | 0.00                             | 113.20   | (        |
| Stilt Floor                               | 125.71                 | 125.71                       | 0.00                                     | 6.24                        | 119.47  | 0.00                             | 0.00                             | 0.00     | 0        |
| Total:                                    | 517.69                 | 377.11                       | 140.58                                   | 58.62                       | 119.47  | 226.40                           | 113.20                           | 339.60   | 0        |
| Total<br>Number of<br>Same<br>Blocks<br>: | 1                      |                              |                                          |                             |         |                                  |                                  |          |          |
| Total:                                    | 517.69                 | 377.11                       | 140.58                                   | 58.62                       | 119.47  | 226.40                           | 113.20                           | 339.60   | 0        |

V 1.80 2.10

01

UnitBUA Table for Block :A (A)

| FLOOR                | Name  | UnitBUA Type | Entity Type | UnitBUA Area | Carpet Area | No. of Rooms | No. of<br>Tenement |
|----------------------|-------|--------------|-------------|--------------|-------------|--------------|--------------------|
| GROUND<br>FLOOR PLAN | SPLIT | FLAT         | Existing    | 222.61       | 222.61      | 3            | 1                  |
| FIRST FLOOR<br>PLAN  | SPLIT | FLAT         | Existing    | 0.00         | 0.00        | 4            | 0                  |
| SECOND<br>FLOOR PLAN | SF    | FLAT         | Proposed    | 111.41       | 111.41      | 4            | 1                  |
| Total:               | -     | -            | -           | 334.02       | 334.02      | 11           | 2                  |